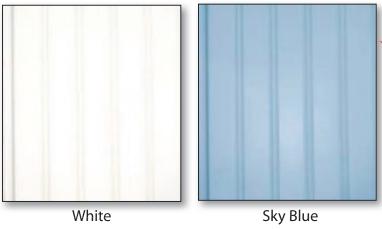

- Pre-finished white or sky blue
- Hidden Fastening (Blind Nail)
- Can be Installed on 24" Centers
- Can be easily painted
- 1 pc.  $(7^7/8" \times 12') = 7.9 \text{ sq. ft. of Coverage}$
- 1 pc.  $(7^7/8" \times 16') = 10.5 \text{ sq. ft. of Coverage}$

## Pre-Finished

The PermaPorch Ceiling comes prefinished white or sky blue, ready to install in 12 ft. and 16 ft. lengths. It can also be painted to match the look and feel of your home. Then, to finish it off, choose from a variety of ceiling moldings available.