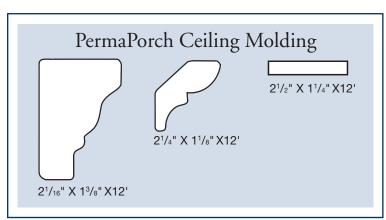

## Pre-Finished

The PermaPorch Ceiling comes prefinished white or sky blue, ready to install in 12 ft. and 16 ft. lengths. It can also be painted to match the look and feel of your home. Then, to finish it off, choose from a variety of ceiling moldings available.