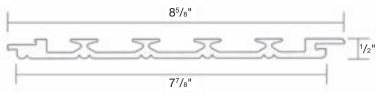

- Pre-finished white or sky blue
- Hidden Fastening (Blind Nail)
- Can be Installed on 24" Centers
- Can be easily painted
- 1 pc.  $(7^7/8" \times 12') = 7.9 \text{ sq. ft. of Coverage}$
- 1 pc.  $(7^7/8" \times 16') = 10.5 \text{ sq. ft. of Coverage}$