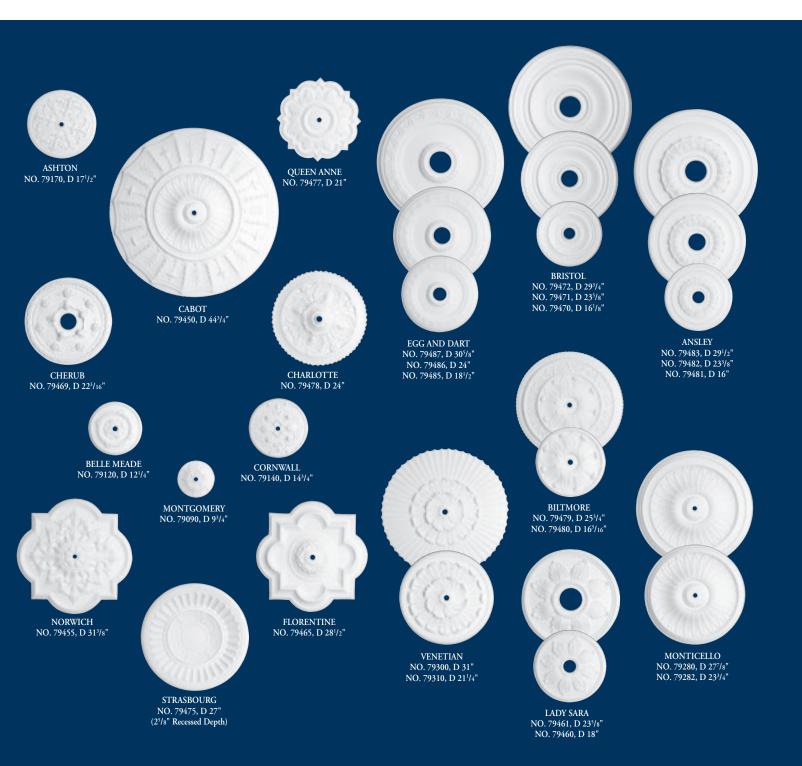

## Medallions

Add character to any room with HB&G's ceiling medallions. With so many styles and sizes to choose from, you can be sure to find the products that have the look and feel

your room needs. These historically accurate accents are lightweight, durable, easy to install and maintenance free.