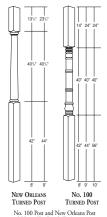

# **New Orleans**

Our No. 100 and New Orleans turned wood posts are available in 4", 5" and 6" nominal sizes (net size  $3^{1}/4^{"}$ ,  $4^{1}/4^{"}$  and  $5^{1}/4^{"}$ ).