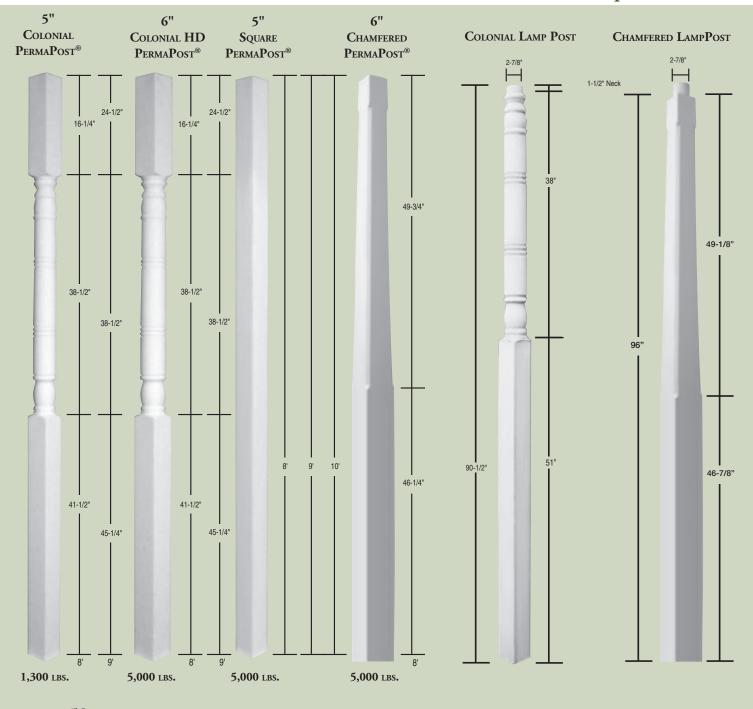

# PermaPosts®

## Description

Dimensions are normal and may vary slightly.

- 5" Colonial PermaPosts® and lamp posts are net 4"
- 6" Colonial PermaPosts® are net 5"

Chamfered PermaPosts® and lamp posts are net 31/2" and 51/2"

- Square posts are net 41/4"
- Lamp posts can accommodate most outdoor lamp fixtures.

The PermaPost® is composed of a polyethylene shell which surrounds a galvanized steel pipe (20 gauge for the 5" post, 13 gauge for the 6" post) and polyurethane foam filler. The 6" PermaPost® is tested to carry a load of up to 5,000 lbs.. and the 5" post is rated at 1,300 lbs. (ASTM A500 (40 K.S.I.)