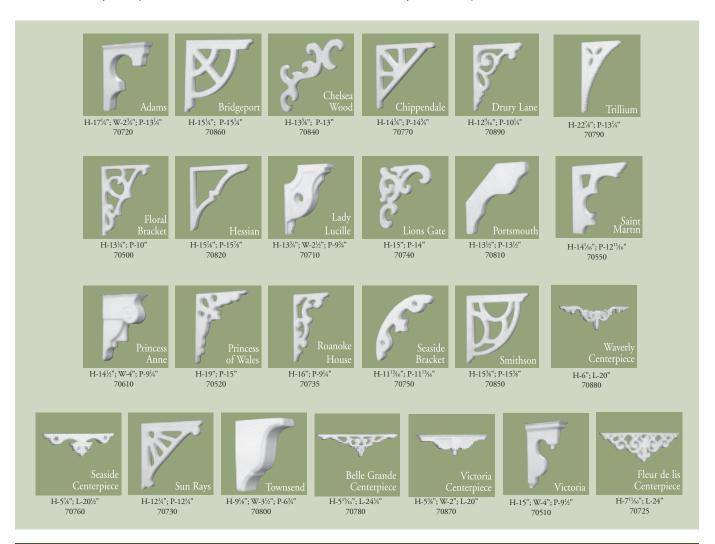

# **Brackets**

HB&G Brackets provide an inexpensive and low maintenance way to dress up your home. Choose from a wide variety of styles. Brackets can be used with

either the PermaPosts® or wood posts. Enjoy a low-maintenance way to add style and decor to your front porch.