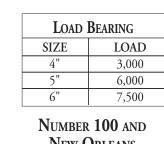

# **New Orleans**

Our No. 100 and New Orleans turned wood posts are available in 4", 5" and 6" nominal sizes (net size  $3^{1}/4^{"}$ ,  $4^{1}/4^{"}$  and  $5^{1}/4^{"}$ ).