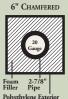

## Description

Dimensions are normal and may vary slightly.

- 5" Colonial PermaPosts® and lamp posts are net 4"
- 6" Colonial PermaPosts® are net 5"

Chamfered PermaPosts® and lamp posts are net 31/2" and 51/2"

- Square posts are net 41/4"
- Lamp posts can accommodate most outdoor lamp fixtures.

The PermaPost® is composed of a polyethylene shell which surrounds a galvanized steel pipe (20 gauge for the 5" post, 13 gauge for the 6" post) and polyurethane foam filler. The 6" PermaPost® is tested to carry a load of up to 5,000 lbs.. and the 5" post is rated at 1,300 lbs. (ASTM A500 (40 K.S.I.)