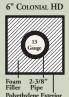

- Square posts are net 41/4"
- Lamp posts can accommodate most outdoor lamp fixtures.

The PermaPost® is composed of a polyethylene shell which surrounds a galvanized steel pipe (20 gauge for the 5" post, 13 gauge for the 6" post) and polyurethane foam filler. The 6" PermaPost® is tested to carry a load of up to 5,000 lbs.. and the 5" post is rated at 1,300 lbs. (ASTM A500 (40 K.S.I.)