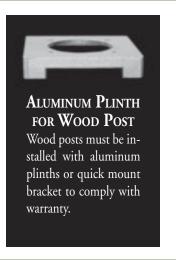

HB&G warrants that the wood porch post is free from defects in material and workmanship. For one year, upon proper installation of the post, HB&G will replace any wood post which has failed as a result of defective material or workmanship. In the event of a claim against this warranty, proof of purchase, with date will be required to affect such a claim. Installation cost not included. HB&G gives no other warranty expressed or implied.