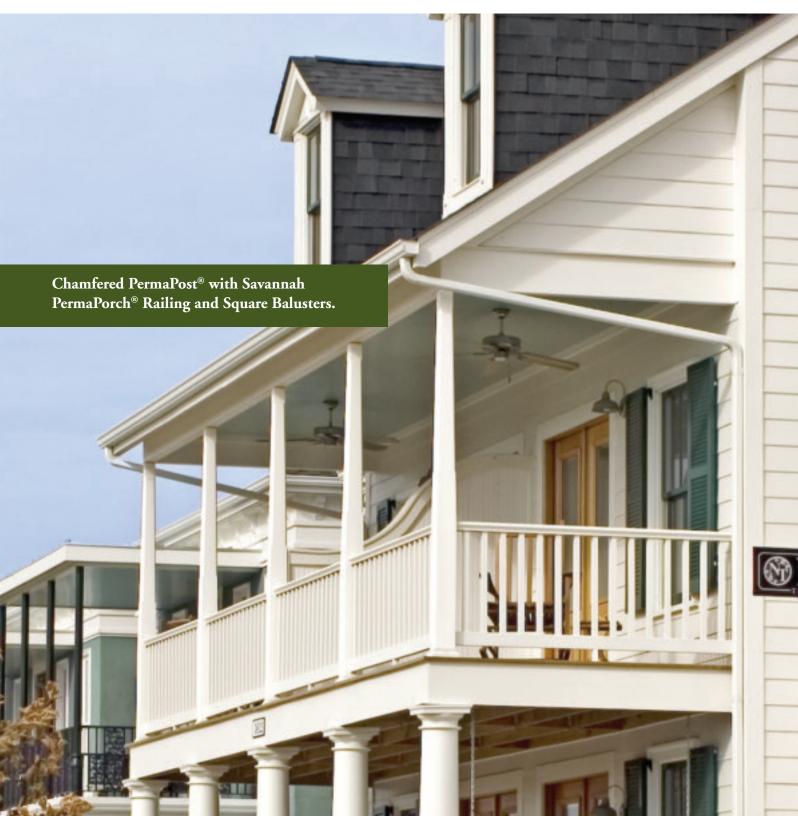

The **erma ost**Collection

- Weather Proof
- Insect Proof
- Load Bearing up to 5,000 lbs.
- Low Maintenance
- Finished White, Ready to Install
- 25 Year Warranty

The PermaPost® is made from a super low maintenance polyethylene and is finished white so it can be painted or left unpainted. For a warm and inviting decorative

look for your front porch, choose from either the 5" or 6" Colonial post, the 5" square post, or the new 6" Chamfered post.