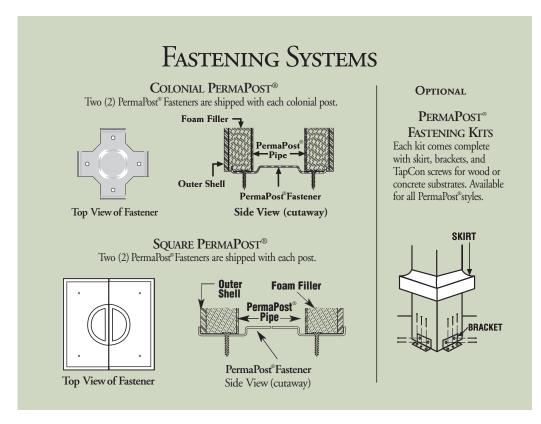

# PermaPosts®

## Description

Dimensions are normal and may vary slightly.

- 5" Colonial PermaPosts® and lamp posts are net 4"
- 6" Colonial PermaPosts® are net 5"

Chamfered PermaPosts® and lamp posts are net 31/2" and 51/2"

- Square posts are net 41/4"
- Lamp posts can accommodate most outdoor lamp fixtures.

The PermaPost® is composed of a polyethylene shell which surrounds a galvanized steel pipe (20 gauge for the 5" post, 13 gauge for the 6" post) and polyurethane foam filler. The 6" PermaPost® is tested to carry a load of up to 5,000 lbs.. and the 5" post is rated at 1,300 lbs. (ASTM A500 (40 K.S.I.)