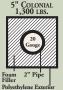

- Square posts are net 41/4"
- Lamp posts can accommodate most outdoor lamp fixtures.

The PermaPost® is composed of a polyethylene shell which surrounds a galvanized steel pipe (20 gauge for the 5" post, 13 gauge for the 6" post) and polyurethane foam filler. The 6" PermaPost® is tested to carry a load of up to 5,000 lbs.. and the 5" post is rated at 1,300 lbs. (ASTM A500 (40 K.S.I.)