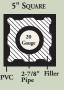

# Perma Lamp Posts

The Perma Lamp Post is an attractive way to light a drive or garden area. The pipe in the center is designed to allow a wire to be easily installed. The  $2^7/8''$  pipe fits most outdoor lamp fixtures.

## Description

Dimensions are normal and may vary slightly.

- 5" Colonial PermaPosts® and lamp posts are net 4"
- 6" Colonial PermaPosts® are net 5"

Chamfered PermaPosts® and lamp posts are net 31/2" and 51/2"

- Square posts are net 41/4"
- Lamp posts can accommodate most outdoor lamp fixtures.

The PermaPost® is composed of a polyethylene shell which surrounds a galvanized steel pipe (20 gauge for the 5" post, 13 gauge for the 6" post) and polyurethane foam filler. The 6" PermaPost® is tested to carry a load of up to 5,000 lbs.. and the 5" post is rated at 1,300 lbs. (ASTM A500 (40 K.S.I.)